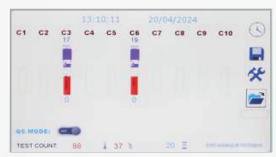

# NOT REQUIRED CITRATE TUBE

- ESR test performed on same tubes in which blood samples taken (EDTA/CBC)
- Test can be done on small volume of whole blood (1.5mL)

ESR test results on a compact 7" touch screen, designed for seamless interaction and clear visualization

- User friendly & Environment friendly
- Keep on loading of samples& result in 20 minutes
- No waste material, bringing down the cost of liquid waste disposal

RESULT CALCULATION
BY USING MODIFIED WESTERGREN METHOD