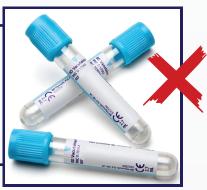

# NOT REQUIRED CITRATE TUBE

- ESR test performed on same tubes in which blood samples taken (EDTA/CBC)
- Test can be done on small volume of whole blood (1.5mL)

ESR test results on a compact 7" touch screen, designed for seamless interaction and clear visualization