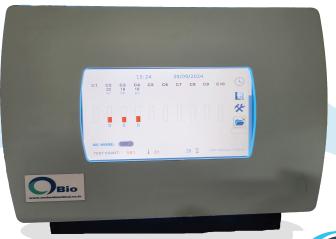

# NOT REQUIRED CITRATE TUBE

- ESR test performed on same tubes in which blood samples taken (EDTA/CBC)
- Test can be done on small volume of whole blood (1.5mL)

ESR test results on a compact 7" touch screen, designed for seamless interaction and clear visualization